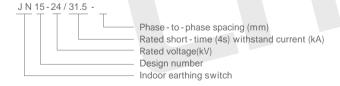

|    |
| Rated short - circuit making current |                                     | kA   | 80                               |    |
| Rated peak withstand current         |                                     | kA   | 80                               |    |
| Rated insulation level               | PF withstand voltage (1 min)        | kV   | Phase to earth<br>Phase to phase | 42 |
|                                      | Lightning impulse withstand voltage |      |                                  | 75 |
| Mechanical endurance                 |                                     | Time | 2000                             |    |









# LIYOND 24KU EARTHING SWITCH SERIES

Product No.: LYE104

Name: JN15-24/31.5 Indoor AC high voltage earthing switch



### Model and meaning



### Summary

JN15-24/31.5 indoor AC high voltage earthing switch is an advanced level product with high-tech parameters performance. After comprehensive evaluation, it conforms to GB1985 and IEC62271 standard , applies to power system of 24kV and three-phase AC 50Hz.It owns short-circuit making capacity to protect other electric equipment not being damaged. Can be used with various high voltage switchgear, also play a protective role in the highvoltage electrical equipment overhaul.











# LIYOND 24KU EARTHING SWITCH SERIES

### **Ambient condition**

1.Altitude: 1000m

2.Ambient temperature: -10 ~+40 3.Earthquake intensity: 8 degree

4.Pollution level:II

5.Relative humidity: Daily average 95%,

Monthly average 90%

| Item                                 |