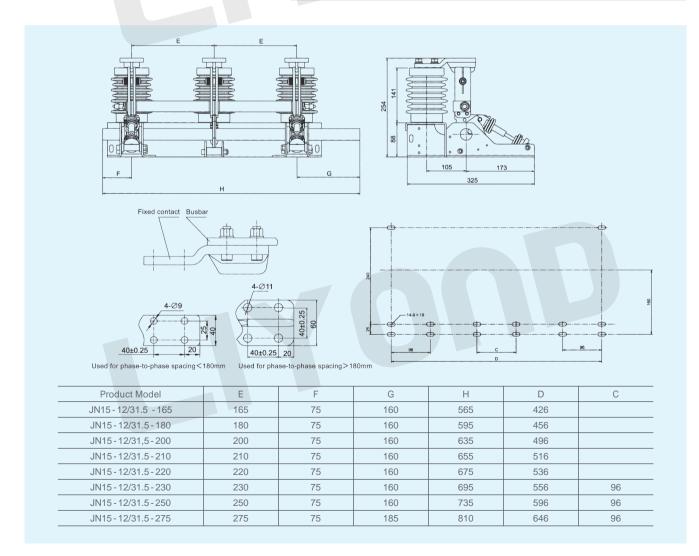

#### Ambient condition

1.Altitude: 1000m

2.Ambient temperature: -10 ~+40 3.Earthquake intensity: 8 degree

4.Pollution level:II

5.Relative humidity: Daily average 95%

Monthly average 90%

| Item                                 |                                     | Unit | Data                             |    |
|--------------------------------------|-------------------------------------|------|----------------------------------|----|
| Rated voltage                        |                                     | kV   | 12                               |    |
| Rated short-time withstand current   |                                     | kA   | 31.5                             |    |
| Rated short - circuit duration       |                                     | s    | 4                                |    |
| Rated short - circuit making current |                                     | kA   | 80                               |    |
| Rated peak withstand current         |                                     | kA   | 80                               |    |
| Rated insulation level               | PF withstand voltage (1 min)        | kV   | Phase to earth<br>Phase to phase | 42 |
|                                      | Lightning impulse withstand voltage |      |                                  | 75 |
| Mechanical endurance                 |                                     | Time | 2000                             |    |