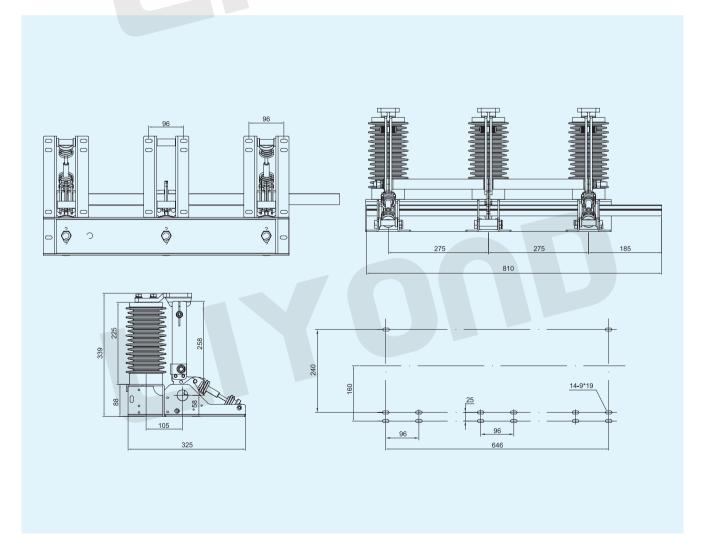

# LIYOND 24KU EARTHING SWITCH SERIES

Product No.: LYE104

Name: JN15-24/31.5 Indoor AC high voltage earthing switch

### Summary

JN15-24/31.5 indoor AC high voltage earthing switch is an advanced level product with high-tech parameters performance. After comprehensive evaluation, it conforms to GB1985 and IEC62271 standard , applies to power system of 24kV and three-phase AC 50Hz.It owns short-circuit making capacity to protect other electric equipment not being damaged. Can be used with various high voltage switchgear, also play a protective role in the highvoltage electrical equipment overhaul.