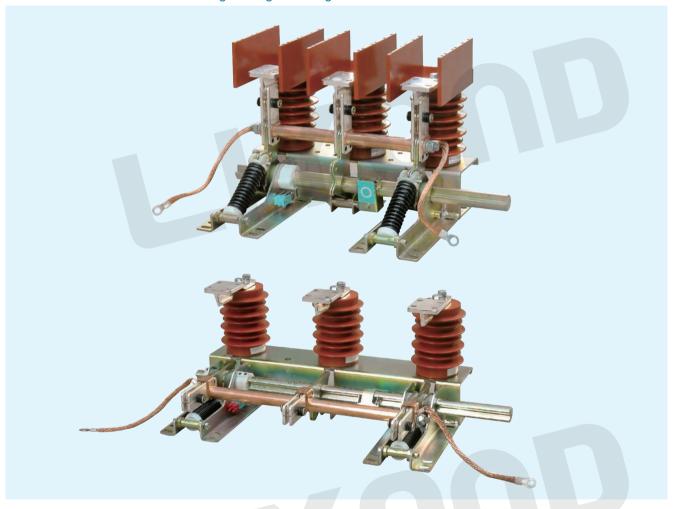

## LIYOND 12KU EARTHING SWITCH SERIES

Product No.: LYE102

Name: JN15-12/31.5 Indoor AC high voltage earthing switch

### Summary

JN15-12/31.5 indoor AC high voltage earthing switch is an advanced level product with high-tech parameters performance improved on the basis of ES1 earthing switch. After comprehensive evaluation, it conforms to GB1985 AC HV disconnect switch and earthing switch and IEC129, applies to power system of 3-12kV and three-phase AC 50(60)Hz.It owns short-circuit making capacity to protect other electric equipment not being damaged.Can be used with various high voltage switchgear, also play a protective role in the high - voltage electrical equipment overhaul.