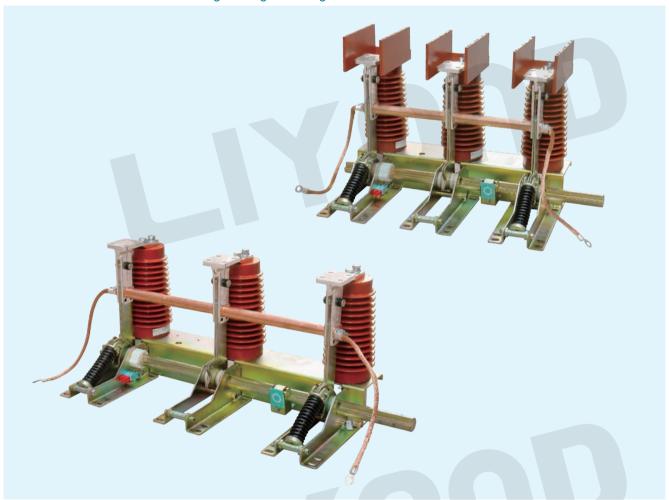

# LIYOND 24KU EARTHING SWITCH SERIES

Product No.: LYE104

Name: JN15-24/31.5 Indoor AC high voltage earthing switch

### Summary

JN15-24/31.5 indoor AC high voltage earthing switch is an advanced level product with high-tech parameters performance. After comprehensive evaluation, it conforms to GB1985 and IEC62271 standard , applies to power system of 24kV and three-phase AC 50Hz.It owns short-circuit making capacity to protect other electric equipment not being damaged. Can be used with various high voltage switchgear, also play a protective role in the highvoltage electrical equipment overhaul.